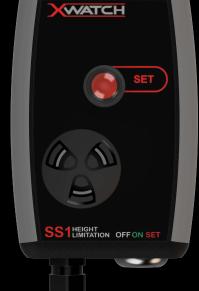

## SS1 Series Height Limitation

## **SS1** Height Limitation

On/Off solenoid valves, proportional valves and electrical motion control are all supported. Valves are not supplied. Where proportional valves are used, there are adjustable slow-down angles and equipment speed settings to provide a controlled soft-stop to the equipment. SS1 also has the added benefit of an internal warning so the operator is always aware of the limit. Angle measurement is courtesy of a gyro compensated solid state sensor with near direct drive performance.