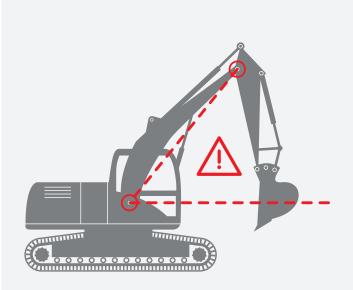

## **SS1** Height Limitation

On/Off solenoid valves, proportional valves and electrical motion control are all supported. Valves are not supplied. Where proportional valves are used, there are adjustable slow-down angles and equipment speed settings to provide a controlled soft-stop to the equipment. SS1 also has the added benefit of an internal warning so the operator is always aware of the limit. Angle measurement is courtesy of a gyro compensated solid state sensor with near direct drive performance.