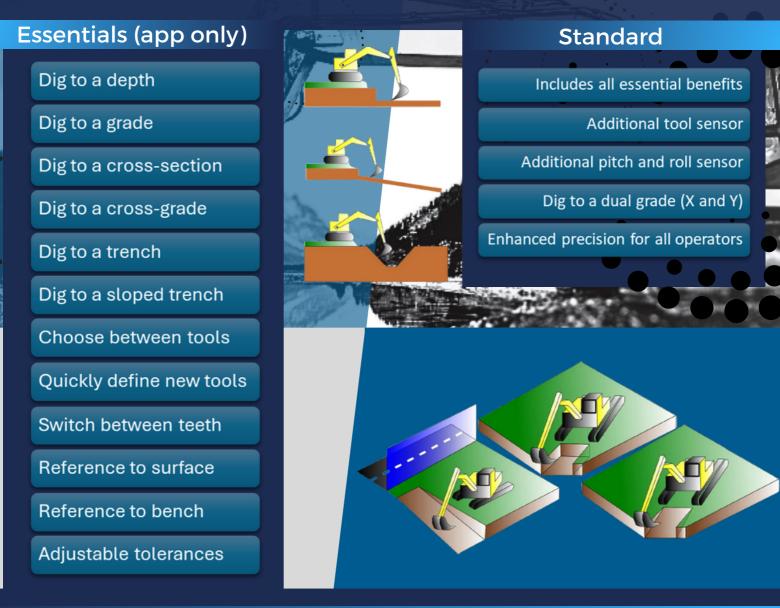

## Prolec 2D Guidance

Add-in

2D Essentials (app only) and 2D Standard

We are excited to unveil our revolutionary safety systems, now with integrated 2D guidance, all conveniently accessible on one screen.

At Prolec we are dedicated to ensuring your safety, boosting productivity, and eliminating cab clutter. Safety and 2D combined in one simple screen:

Dig to plan with hazard avoidance

Automatic grade checking

### Safety on 2D Essentials and Standard

No compromise.

Protect Overhead assets

Protect Underground assets

Protect Adjacent assets

w: www.prolec.co.uk E: sales@prolec.co.uk T: +44 (0) 1202 441 000 Safety and Productivity combined, one screen, three solutions - one Prolec system