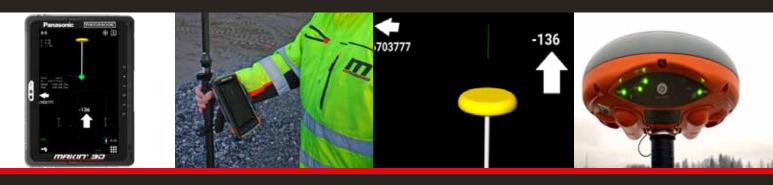

# Intuitive surveying - full project visualization

Makin' Survey is Makin's rover solution for surveying tasks such as stake-out of points or lines, modification or extension of design data or documentation of the work.

With Makin' Survey, the surveyor can collaborate with the excavator operator and the foreman.

#### Touch screen

Easy-to-use interface with unique visualization for smooth operation in construction

About Makin' Survey

A **maicin' 32** product

Makin' Survey is easy to use even for non-surveyors

As-built points from all Makin' systems on the same project are shared on Makin' Cloud

Makin' Cloud ensures that all Makin' units on a project are up-to-date resulting in fewer mistakes, less rework, and cost and time savings

## Makin' social contact with you

Use Makin' Survey as a stand-alone rover or in combination with the Makin' 3D excavator solution.