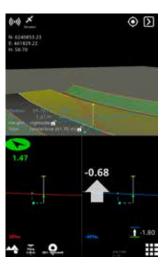

# Intuitive surveying - full project visualization

Makin' Survey is Makin's rover solution for surveying tasks such as stake-out of points or lines, modification or extension of design data or documentation of the work.

About Makin' Survey

A **maicin' 32** product

Makin' Survey is easy to use even for non-surveyors

As-built points from all Makin' systems on the same project are shared on Makin' Cloud

Makin' Cloud ensures that all Makin' units on a project are up-to-date resulting in fewer mistakes, less rework, and cost and time savings

# Product features

- Top-notch rover with extremely good fix, even under very difficult conditions
- The ideal sidekick to Makin' Excavator, with the same user-friendly interface
- Unique handling of as-built data
- Third party integration to supporting applications
- All measured points are shared in Makin' Cloud across the Makin' Survey and Makin' Excavator, and Makin' Per-Formans solutions.