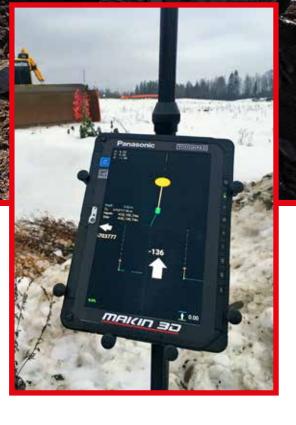

# Intuitive surveying - full project visualization

Makin' Survey is Makin's rover solution for surveying tasks such as stake-out of points or lines, modification or extension of design data or documentation of the work.

With Makin' Survey, the surveyor can collaborate with the excavator operator and the foreman.

#### Touch screen

Easy-to-use interface with unique visualization for smooth operation in construction

About Makin' Survey

A **maicin' 32** product

Makin' Survey is easy to use even for non-surveyors

As-built points from all Makin' systems on the same project are shared on Makin' Cloud

Makin' Cloud ensures that all Makin' units on a project are up-to-date resulting in fewer mistakes, less rework, and cost and time savings

## Makin' social contact with you

Use Makin' Survey as a stand-alone rover or in combination with the Makin' 3D excavator solution.