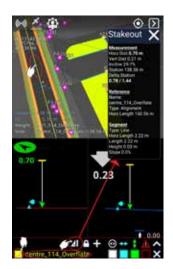

# Intuitive surveying - full project visualization

Makin' Survey is Makin's rover solution for surveying tasks such as stake-out of points or lines, modification or extension of design data or documentation of the work.

About Makin' Survey

A **maicin' 32** product

Makin' Survey is easy to use even for non-surveyors

As-built points from all Makin' systems on the same project are shared on Makin' Cloud

Makin' Cloud ensures that all Makin' units on a project are up-to-date resulting in fewer mistakes, less rework, and cost and time savings

# Product features

- Top-notch rover with extremely good fix, even under very difficult conditions
- The ideal sidekick to Makin' Excavator, with the same user-friendly interface
- Unique handling of as-built data
- Third party integration to supporting applications
- All measured points are shared in Makin' Cloud across the Makin' Survey and Makin' Excavator, and Makin' Per-Formans solutions.