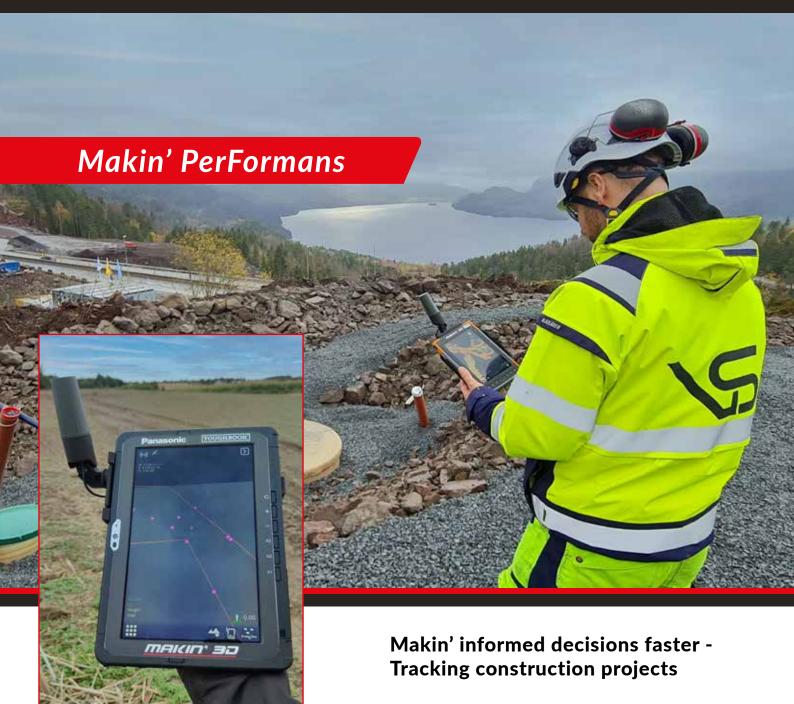

## **About Makin' PerFormans**

product

Flexible system to increase efficiency and productivity with easy checks of accuracy and quality of layers in your project.

Cloud connectivity for easy sharing of project data from assets in field and office.

Same well known Makin' user interface, providing hassle-free switching between tasks in construction workflows and bringing valuable project status.

Makin' social contact with you

- Based on the exact same, unique software, and rugged hardware platform as the rest of the Makin' 3D product range.

The system is extremely portable and provides an easy-to-use project quality assurance tool with decimeter accuracy.

With full integration, and connectivity, to the workflow within the project, the system brings valuable dynamic progress information of work status and completion. Smart visualization of checked points saves time and cost, and thereby maximizes the efficiency in projects. Everything integrated in the "click on" carry handle for full portability of the system.

Tablet used for Makin' PerFormans system, can be used in docking stations for Makin' Excavator 3D systems and thereby provide optimal flexibility for users. Instant real-time access to project in the field, allows immediate detection of deviations from the design, reduction of material waste and cost.