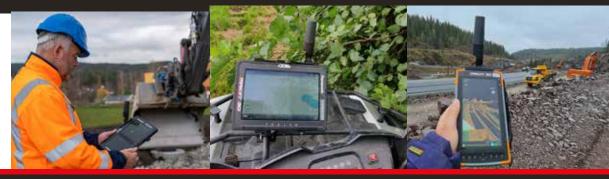

Tablet used for Makin' PerFormans system, can be used in docking stations for Makin' Excavator 3D systems and thereby provide optimal flexibility for users. Instant real-time access to project in the field, allows immediate detection of deviations from the design, reduction of material waste and cost.

# **Product features**

- Intuitive visualization of your construction project
- Save material, time and cost
- Bluetooth connectivity
- RTK GNSS w/NTRIP
- Decimeter accuracy for quality control
- 10cm horizontal rms
- 10cm vertical rms
- Full cloud integration
- Hot swap option for longer working hours
- ATV option for vehicle application
- Consistent user interface with Makin' 3D product range