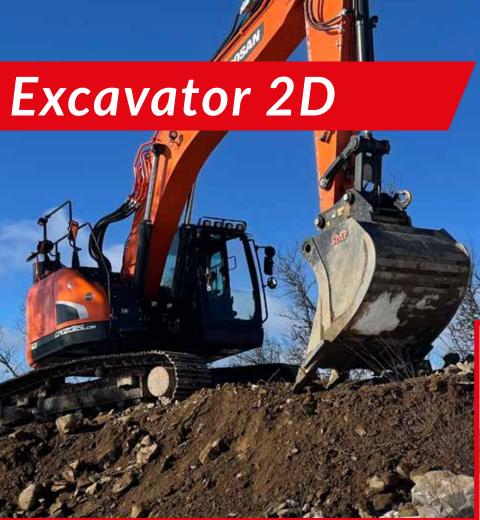

# Intuitive interface for machine operators

Gain efficiency and maximize output of your Excavator with the highly flexible, fully upgradeable Makin' Excavator 2D system.

Benefit from an intuitive unique visualization of your construction project that provides you with a seemless workflow and high efficiency.

### Touch screen

Easy-to-use interface with unique visualization for smooth operation in construction

## **About Makin' Excavator 2D**

A **maicin' 32** product

Flexible machine control with ultra fast visualization of cut/fill values

Cloud connectivity for remote support

Fully upgradeable to 3D and consistent Makin' user interface