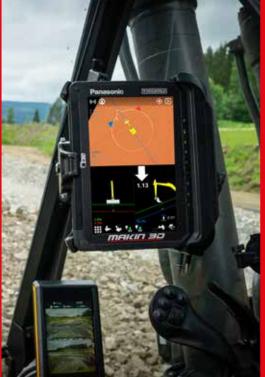

### Touch screen

Easy-to-use interface with unique visualization for smooth operation in construction

# **Product benefits**

The system provides high configurable flexibility and supports tilt, rotation and multiple boom configurations.

High quality and unique visualization maximizes the efficiency of excavators, because of continuously flow of data. Dual inclinication slopes provides users with relevant and instant information throughout the entire operation.

# **Product features**

- Full 2D support
- Save material and time
- Safety, no manual grade checking
- Flexible machine configuration
- Tilt, rotation and multi boom support
- Intuitive unique visualization of your construction project
- Dual inclination slopes
- Continuously flow of data about the slopes, elevation and orientation