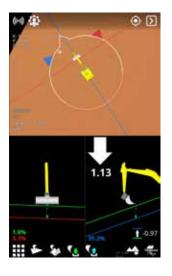

### Touch screen

Easy-to-use interface with unique visualization for smooth operation in construction

# **Product benefits**

The system provides high configurable flexibility and supports tilt, rotation and multiple boom configurations.

High quality and unique visualization maximizes the efficiency of excavators, because of continuously flow of data. Dual inclinication slopes provides users with relevant and instant information throughout the entire operation.

# **Product features**

- Full 2D support
- Save material and time
- Safety, no manual grade checking
- Flexible machine configuration
- Tilt, rotation and multi boom support
- Intuitive unique visualization of your construction project
- Dual inclination slopes
- Continuously flow of data about the slopes, elevation and orientation